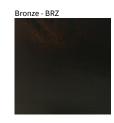

## LUZ OCULTA METAL

| PROJECT  |   |  |  |
|----------|---|--|--|
| TYPE     |   |  |  |
| NOTES    |   |  |  |
| QUANTITY | - |  |  |
| DATE     |   |  |  |

Digital: Not all screens are calibrated the same, and therefore, colors will appear differently between screens. Physical: When texture is involved, there will be variations in color, character and tone within a product series and between product families.